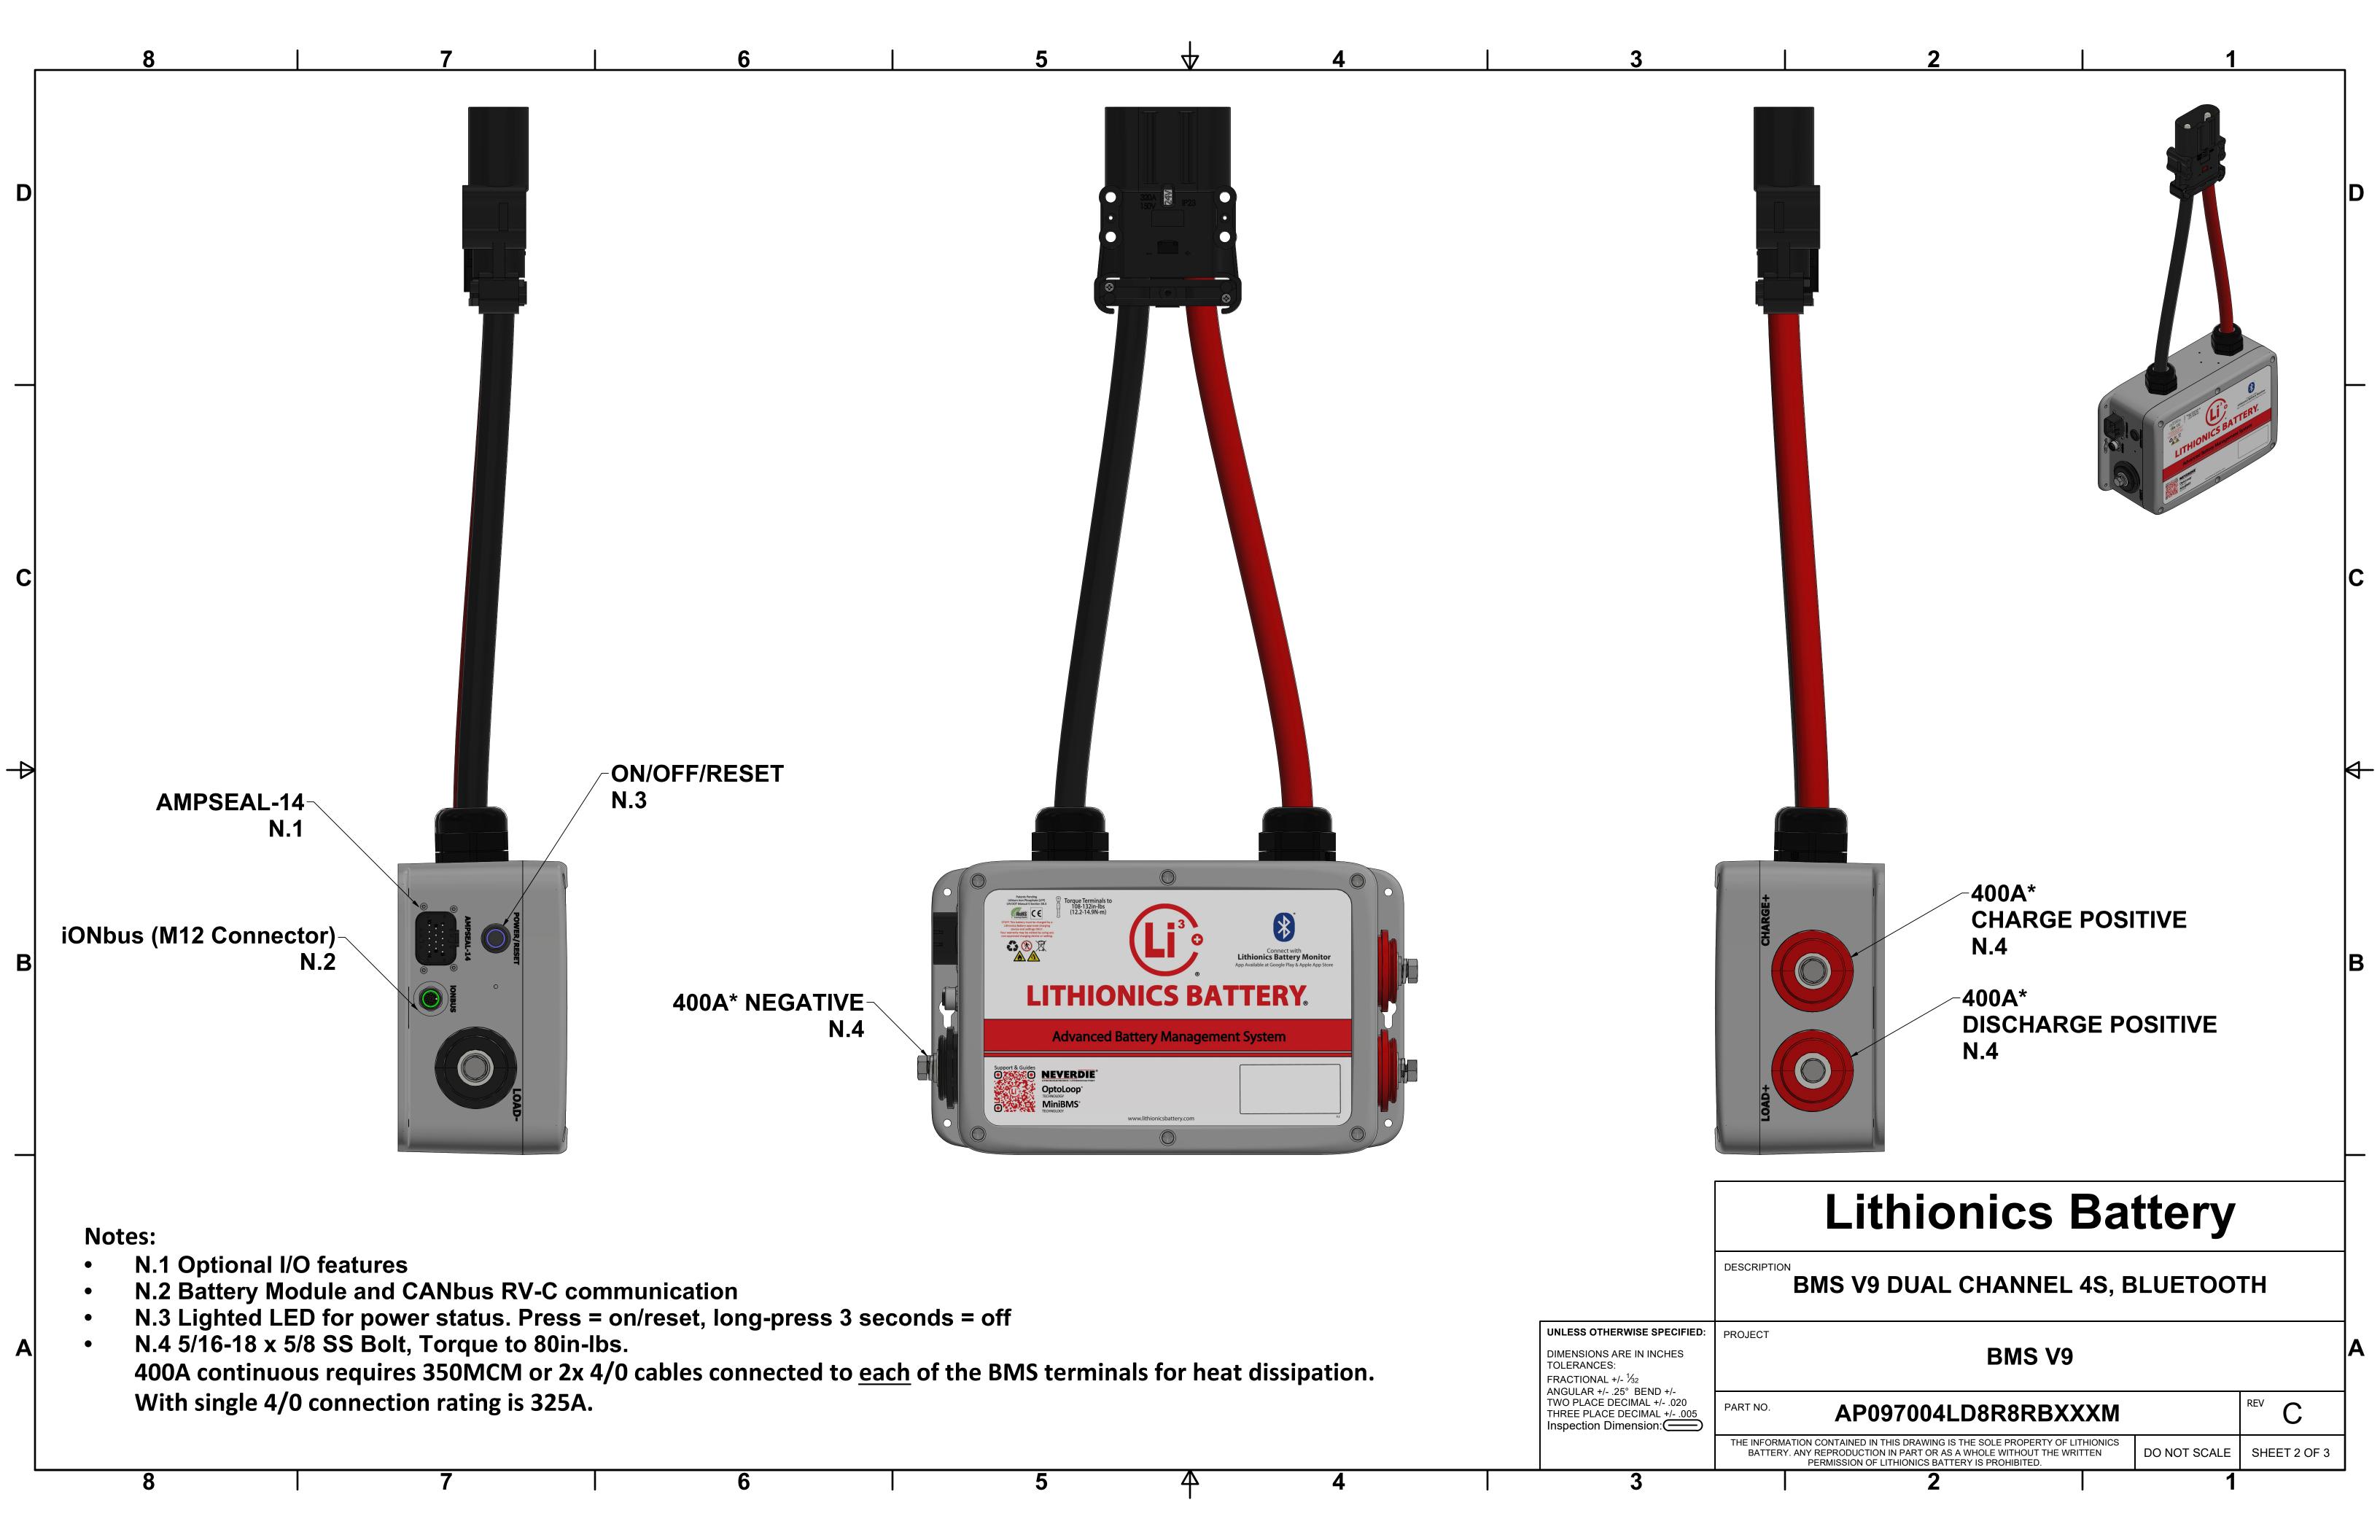

|                                            | Specifications                                                                                                                                                                          |                                                 |                                                                                                                                                                                                                                                                                                                               |
|--------------------------------------------|-----------------------------------------------------------------------------------------------------------------------------------------------------------------------------------------|-------------------------------------------------|-------------------------------------------------------------------------------------------------------------------------------------------------------------------------------------------------------------------------------------------------------------------------------------------------------------------------------|
| \/altaga                                   | •<br>                                                                                                                                                                                   |                                                 | 320 A P23 O                                                                                                                                                                                                                                                                                                                   |
| Voltage Amnaraga Cantinuaus                | 12.8V to 102.4V (4S-32S)                                                                                                                                                                |                                                 |                                                                                                                                                                                                                                                                                                                               |
| Amperage Continuous                        | 400A*                                                                                                                                                                                   |                                                 |                                                                                                                                                                                                                                                                                                                               |
| iONbus (M12 Connector)                     | Combines OptoLoop and CANbus RV-C technology into one circular connected Replaces previous generation OptoLoop and TIS Temperature Sensors.                                             | or.                                             |                                                                                                                                                                                                                                                                                                                               |
| `                                          | FCC, AGSR, Remote Lighted Reset, Alarm, Battery Low LED, E-Stop, RS232, Aux. Power (AC-Sense)                                                                                           |                                                 |                                                                                                                                                                                                                                                                                                                               |
| Pre-charge                                 | Included, all supported voltages                                                                                                                                                        |                                                 |                                                                                                                                                                                                                                                                                                                               |
| Dual Channel Option                        | Yes, for separate Charge and Discharge DC busses                                                                                                                                        |                                                 |                                                                                                                                                                                                                                                                                                                               |
| Bluetooth                                  | Includes App (iOS, Android). Monitoring, Datalogging, Firmware Updates, PIN Security                                                                                                    |                                                 |                                                                                                                                                                                                                                                                                                                               |
| Protection Features                        | Reserve, Pack Over and Under Voltage, Cell Over and Under Voltage, Cell Ove and Under Temperature, Contactor Over-Temperature, Contactor State, Short Circuit, Over Current, Pre-charge |                                                 |                                                                                                                                                                                                                                                                                                                               |
| Optional Features                          | Dual Channel, RS232 (replaces BT), Ethernet TCP/IP, E-Stop, IONGage, NMEA 2000 Port                                                                                                     |                                                 |                                                                                                                                                                                                                                                                                                                               |
| Easily Integrates With                     | NCC CANbus Chargers, IonGage Display, IonGate for Victron Cerbo Support, Wakespeed WS500 Alternator Regulator, RV-C Compliant Devices, NMEA 2000 Compliant Devices                      |                                                 | Patents Parelle  Under the New Parelle (1974)  Connect with   Lithionics Battery Monitor   App Available at Google Play & Apple App Store |
| Weight                                     | 8.0 lbs                                                                                                                                                                                 |                                                 | LITHIONICS BATTERY.                                                                                                                                                                                                                                                                                                           |
| Dimensions                                 | Overall: 13.0" x 23.74" x 4.0"<br>Enclosure only: 11.25" x 7.0" x 4.0"                                                                                                                  |                                                 | Advanced Battery Management System  Support & Guides OPENDIOP TONIOLOGY MiniBMS:                                                                                                                                                                                                                                              |
| IP Rating                                  | IP66                                                                                                                                                                                    |                                                 | WWW.lithionicsbattery.com                                                                                                                                                                                                                                                                                                     |
|                                            |                                                                                                                                                                                         |                                                 | Lithionics Battery                                                                                                                                                                                                                                                                                                            |
|                                            |                                                                                                                                                                                         |                                                 |                                                                                                                                                                                                                                                                                                                               |
|                                            |                                                                                                                                                                                         |                                                 | BMS V9 DUAL CHANNEL 4S, BLUETOO                                                                                                                                                                                                                                                                                               |
| 400A continuous requires 350MCM or 2x 4/0  | cables connected to each of the BMS terminals for heat dissipation.                                                                                                                     | DIMENSIONS ARE IN INCHES OLERANCES:             | PROJECT  BMS V9                                                                                                                                                                                                                                                                                                               |
| With single 4/0 connection rating is 325A. | AN AN                                                                                                                                                                                   | NGULAR +/25° BEND +/-<br>WO PLACE DECIMAL +/020 | PART NO. AP097004LD8R8RBXXXM                                                                                                                                                                                                                                                                                                  |