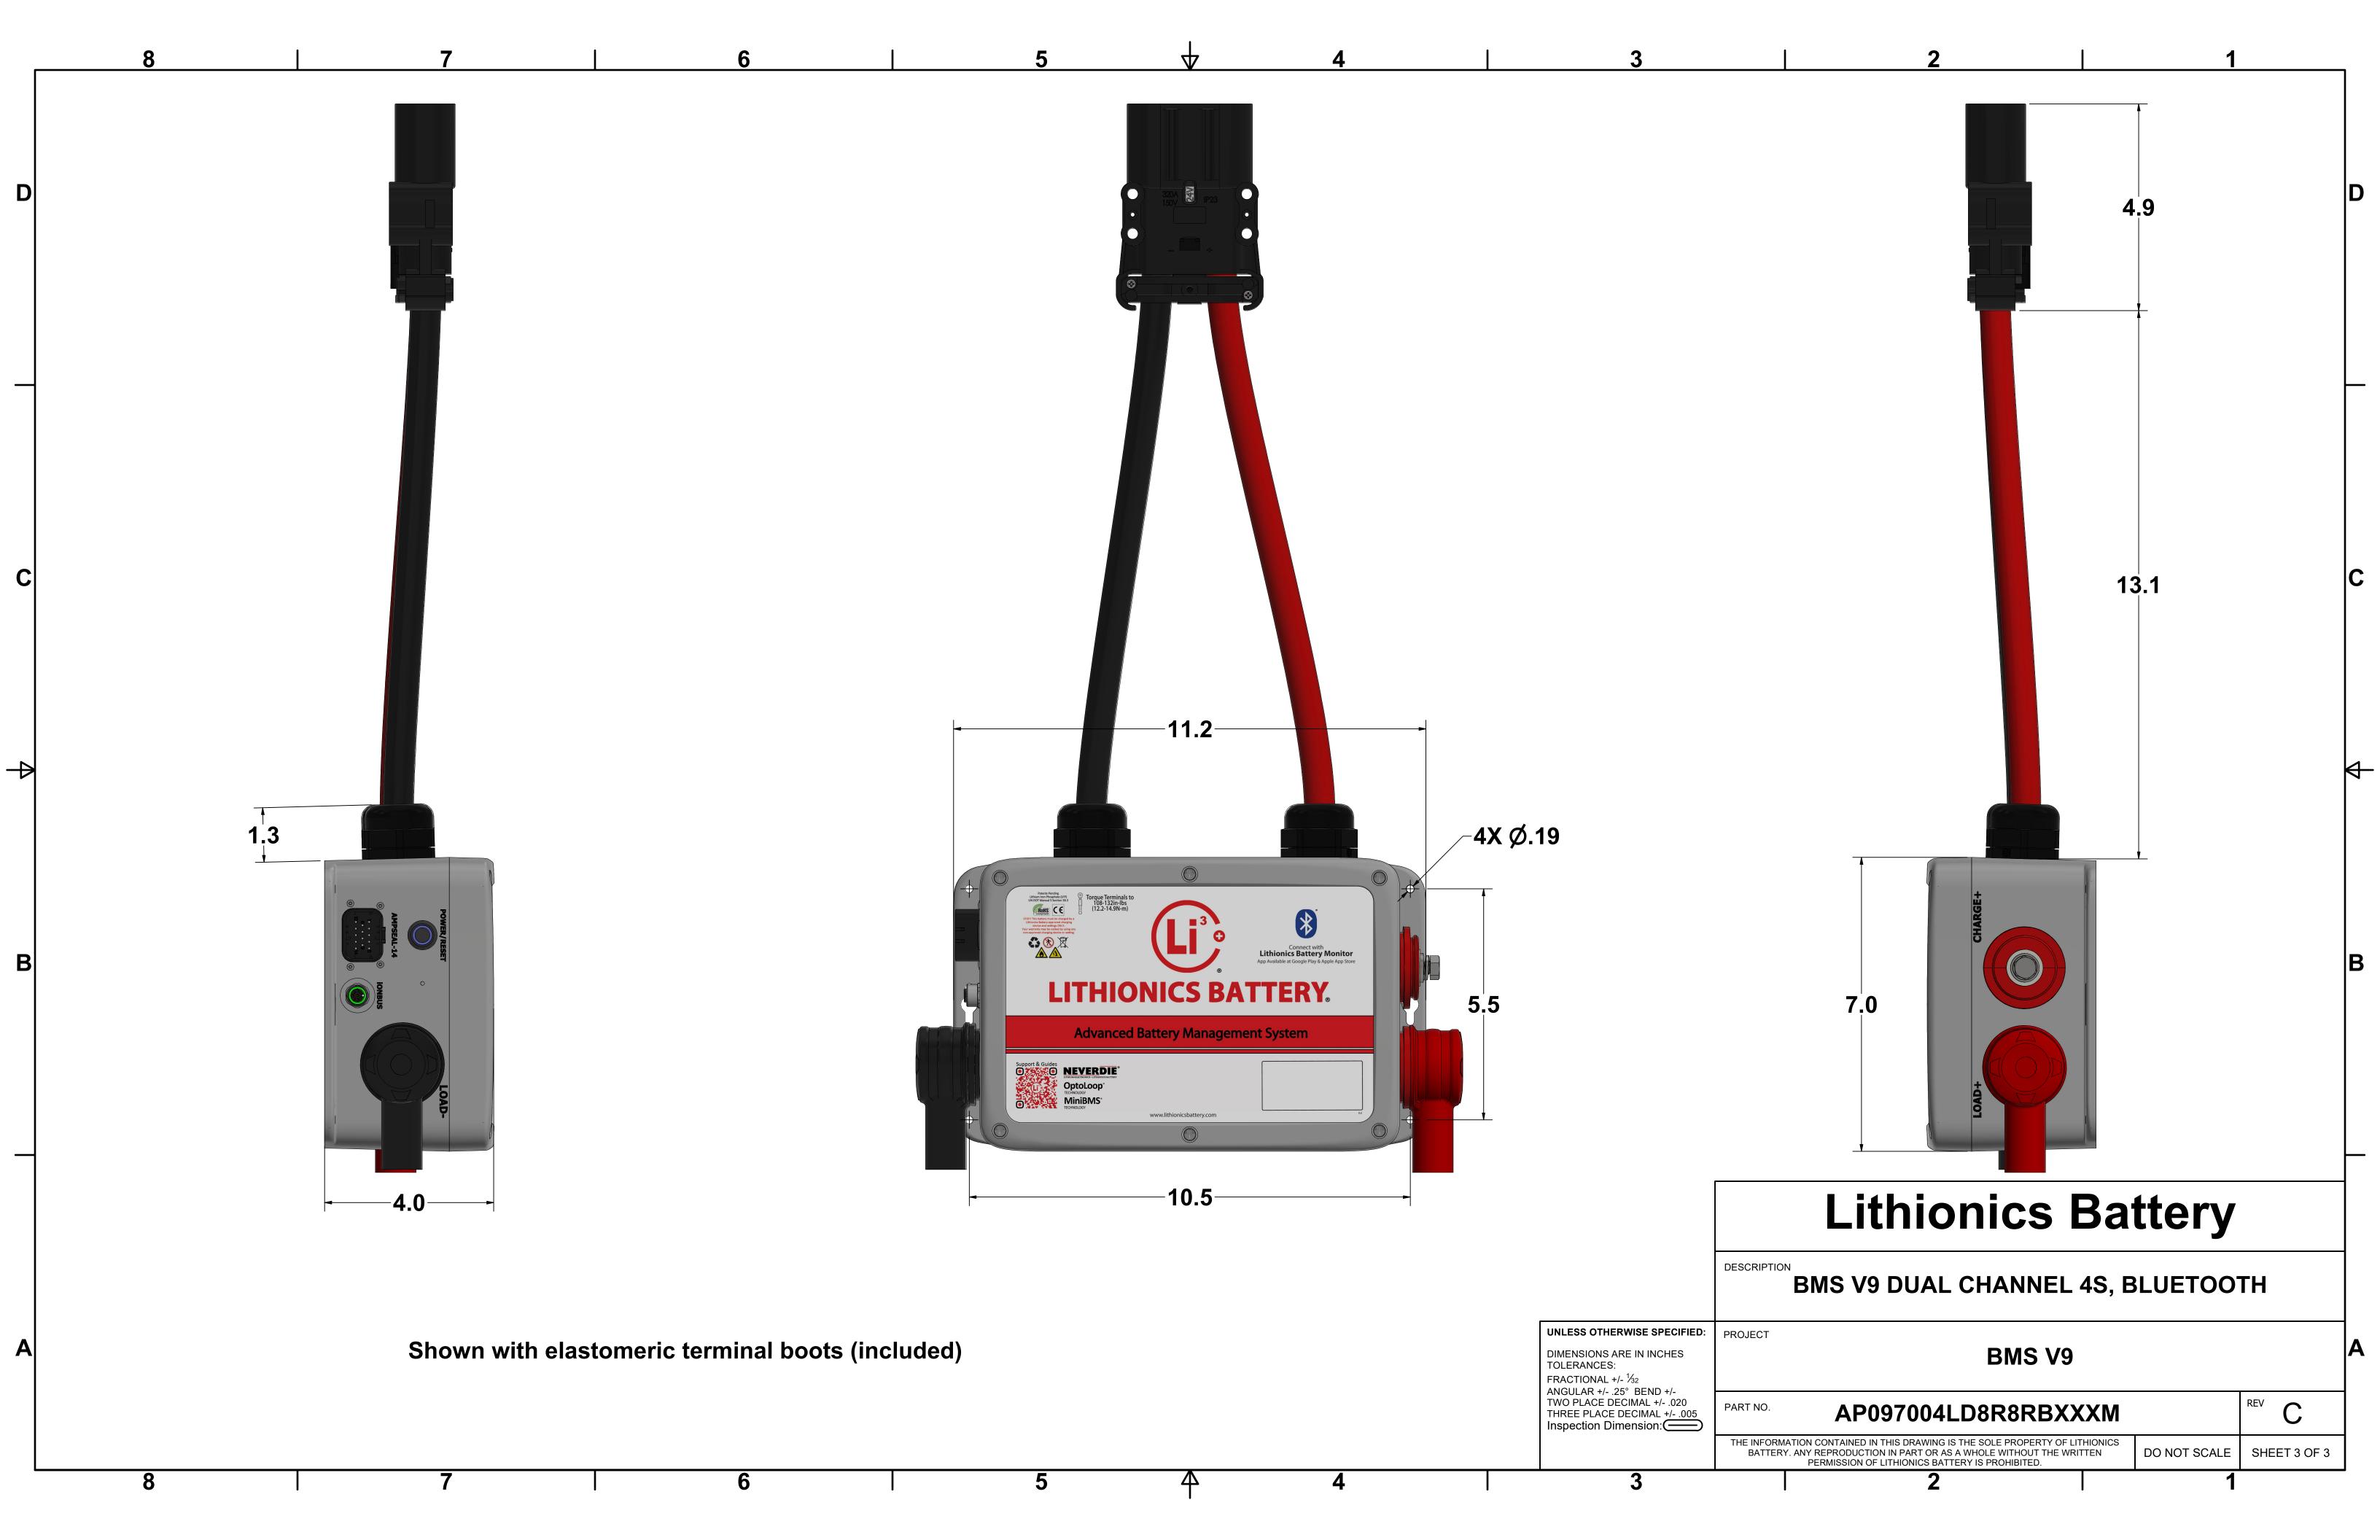

|                                            | Specifications                                                                                                                                                                          |                                                 |                                                                                                                                                                                                                                                                                                                               |
|--------------------------------------------|-----------------------------------------------------------------------------------------------------------------------------------------------------------------------------------------|-------------------------------------------------|-------------------------------------------------------------------------------------------------------------------------------------------------------------------------------------------------------------------------------------------------------------------------------------------------------------------------------|
| \/altaga                                   | •<br>                                                                                                                                                                                   |                                                 | 320 A P23 O                                                                                                                                                                                                                                                                                                                   |
| Voltage Amnaraga Cantinuaus                | 12.8V to 102.4V (4S-32S)                                                                                                                                                                |                                                 |                                                                                                                                                                                                                                                                                                                               |
| Amperage Continuous                        | 400A*                                                                                                                                                                                   |                                                 |                                                                                                                                                                                                                                                                                                                               |
| iONbus (M12 Connector)                     | Combines OptoLoop and CANbus RV-C technology into one circular connected Replaces previous generation OptoLoop and TIS Temperature Sensors.                                             | or.                                             |                                                                                                                                                                                                                                                                                                                               |
| `                                          | FCC, AGSR, Remote Lighted Reset, Alarm, Battery Low LED, E-Stop, RS232, Aux. Power (AC-Sense)                                                                                           |                                                 |                                                                                                                                                                                                                                                                                                                               |
| Pre-charge                                 | Included, all supported voltages                                                                                                                                                        |                                                 |                                                                                                                                                                                                                                                                                                                               |
| Dual Channel Option                        | Yes, for separate Charge and Discharge DC busses                                                                                                                                        |                                                 |                                                                                                                                                                                                                                                                                                                               |
| Bluetooth                                  | Includes App (iOS, Android). Monitoring, Datalogging, Firmware Updates, PIN Security                                                                                                    |                                                 |                                                                                                                                                                                                                                                                                                                               |
| Protection Features                        | Reserve, Pack Over and Under Voltage, Cell Over and Under Voltage, Cell Ove and Under Temperature, Contactor Over-Temperature, Contactor State, Short Circuit, Over Current, Pre-charge |                                                 |                                                                                                                                                                                                                                                                                                                               |
| Optional Features                          | Dual Channel, RS232 (replaces BT), Ethernet TCP/IP, E-Stop, IONGage, NMEA 2000 Port                                                                                                     |                                                 |                                                                                                                                                                                                                                                                                                                               |
| Easily Integrates With                     | NCC CANbus Chargers, IonGage Display, IonGate for Victron Cerbo Support, Wakespeed WS500 Alternator Regulator, RV-C Compliant Devices, NMEA 2000 Compliant Devices                      |                                                 | Patents Parelle  Under the New Parelle (1974)  Connect with   Lithionics Battery Monitor   App Available at Google Play & Apple App Store |
| Weight                                     | 8.0 lbs                                                                                                                                                                                 |                                                 | LITHIONICS BATTERY.                                                                                                                                                                                                                                                                                                           |
| Dimensions                                 | Overall: 13.0" x 23.74" x 4.0"<br>Enclosure only: 11.25" x 7.0" x 4.0"                                                                                                                  |                                                 | Advanced Battery Management System  Support & Guides OPENDIOP TONIOLOGY MiniBMS:                                                                                                                                                                                                                                              |
| IP Rating                                  | IP66                                                                                                                                                                                    |                                                 | WWW.lithionicsbattery.com                                                                                                                                                                                                                                                                                                     |
|                                            |                                                                                                                                                                                         |                                                 | Lithionics Battery                                                                                                                                                                                                                                                                                                            |
|                                            |                                                                                                                                                                                         |                                                 |                                                                                                                                                                                                                                                                                                                               |
|                                            |                                                                                                                                                                                         |                                                 | BMS V9 DUAL CHANNEL 4S, BLUETOO                                                                                                                                                                                                                                                                                               |
| 400A continuous requires 350MCM or 2x 4/0  | cables connected to each of the BMS terminals for heat dissipation.                                                                                                                     | DIMENSIONS ARE IN INCHES OLERANCES:             | PROJECT  BMS V9                                                                                                                                                                                                                                                                                                               |
| With single 4/0 connection rating is 325A. | AN AN                                                                                                                                                                                   | NGULAR +/25° BEND +/-<br>WO PLACE DECIMAL +/020 | PART NO. AP097004LD8R8RBXXXM                                                                                                                                                                                                                                                                                                  |