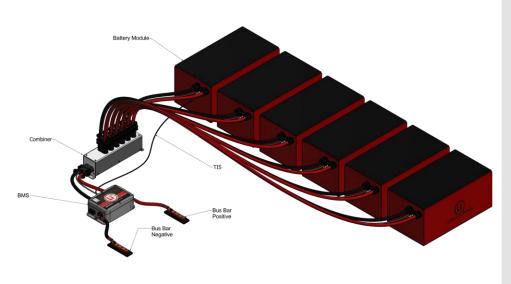

Lithionics Battery<sup>®</sup> recommends securing the battery connectors in place to the combiner box with cable ties after installation to prevent connectors from backing out.

Note: Jumper DIN connector required for unused ports.