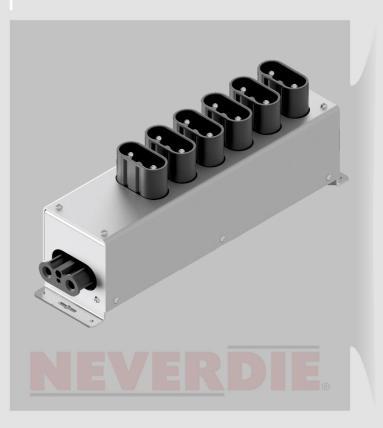

PART NUMBER: 76-DIN6P-02 – 6 Port Combiner Box

EXTERNAL ACCESSORIES

## **SPECIFICATIONS**

The combiner box current rating is 400 amps continuous. However, the maximum current rating may be limited by the battery modules used and/or the Battery Management System rating. Please confirm the system-level maximum charge and discharge current capabilities with Lithionics Battery<sup>®</sup>.

Lithionics Battery<sup>®</sup> recommends securing the battery connectors in place to the combiner box with cable ties after installation to prevent connectors from backing out.

Note: Jumper DIN connector required for unused ports.

18.35 X 4.38 X 4.92 Measured in inches

DIMENSIONS

6-Port Combiner Box: 17lbs

18.348

NOTE: CONTACT LITHIONICS BATTERY® FOR A USER INSTALLATION GUIDE & STORAGE PROCEDURES. FOLLOW THE GUIDE TO ENSURE FITNESS OF USE & WARRANTY.