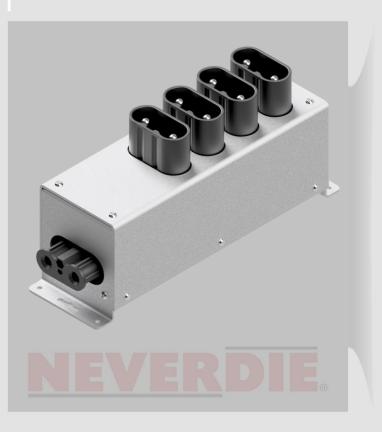

PART NUMBER: 76-DIN4P-02 – 4 Port Combiner Box

EXTERNAL ACCESSORIES

## **SPECIFICATIONS**

The combiner box current rating is 400 amps continuous. However, the maximum current rating may be limited by the battery modules used and/or the Battery Management System rating. Please confirm the system-level maximum charge and discharge current capabilities with Lithionics Battery<sup>®</sup>.

Lithionics Battery<sup>®</sup> recommends securing the battery connectors in place to the combiner box with cable ties after installation to prevent connectors from backing out.

Note: Jumper DIN connector required for unused ports.

DIMENSIONS 14.37 X 4.38 X 4.92 Measured in inches

4-Port Combiner Box: 13lbs

NOTE: CONTACT LITHIONICS BATTERY® FOR A USER INSTALLATION GUIDE & STORAGE PROCEDURES. FOLLOW THE GUIDE TO ENSURE FITNESS OF USE & WARRANTY.