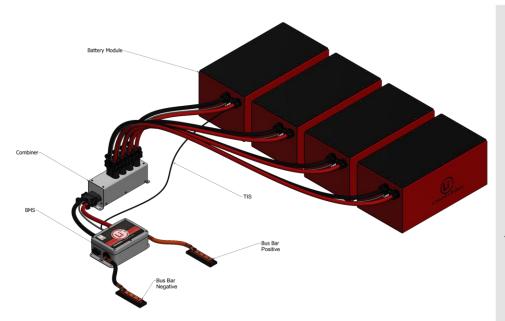

PART NUMBER: 76-DIN4P-02 – 4 Port Combiner Box

EXTERNAL ACCESSORIES

Lithionics Battery<sup>®</sup> recommends securing the battery connectors in place to the combiner box with cable ties after installation to prevent connectors from backing out.

Note: Jumper DIN connector required for unused ports.