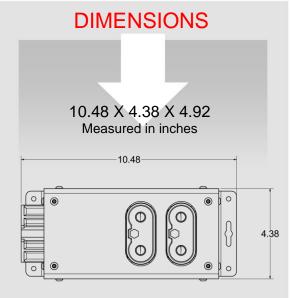

NOTE: CONTACT LITHIONICS BATTERY® FOR A USER INSTALLATION GUIDE & STORAGE PROCEDURES. FOLLOW THE GUIDE TO ENSURE FITNESS OF USE & WARRANTY.

2-Port Combiner Box: 8lbs