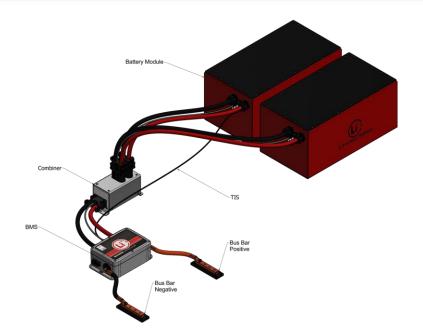

Lithionics Battery<sup>®</sup> recommends securing the battery connectors in place to the combiner box with cable ties after installation to prevent connectors from backing out.

Note: Jumper DIN connector required for unused ports.