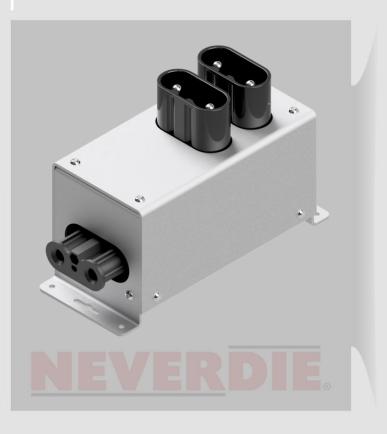

PART NUMBER: 76-DIN2P-02 – 2 Port Combiner Box

EXTERNAL ACCESSORIES

## **SPECIFICATIONS**

The combiner box current rating is 400 amps continuous. However, the maximum current rating may be limited by the battery modules used and/or the Battery Management System rating. Please confirm the system-level maximum charge and discharge current capabilities with Lithionics Battery<sup>®</sup>.

Lithionics Battery<sup>®</sup> recommends securing the battery connectors in place to the combiner box with cable ties after installation to prevent connectors from backing out.

Note: Jumper DIN connector required for unused ports.